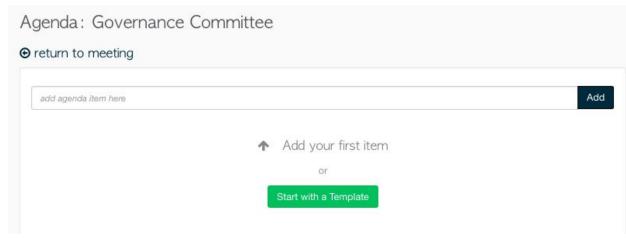

#### Build your agenda

To build a new agenda, create a meeting and select **Build Agenda** on the right-hand side of your screen.

| mber List<br>Ia |
|-----------------|
| la              |
|                 |
|                 |
|                 |
| Full Meeting    |
| Calendar only   |
|                 |
|                 |

After you select **Build Agenda**, you will have the option to start adding items or to start with a template.

You will see that there are three default agendas and customized templates (if you have previously created any) to choose from.