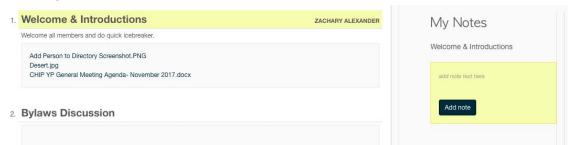

#### Editing/building agendas

Each item or sub-item in the agenda can be assigned a person responsible, a duration, a description, and can have one or multiple documents attached to it.

|              | View Ag | enda Viev  | w as PDF   | Save as Ten | pla |
|--------------|---------|------------|------------|-------------|-----|
|              |         |            |            |             |     |
| Text         |         |            |            |             |     |
| Welcome      |         |            |            |             |     |
| Welcome      |         |            |            |             |     |
| Person Resp  | onsible |            |            |             |     |
| - none -     |         |            |            |             | \$  |
| Duration     |         |            |            |             |     |
| - none -     |         |            |            |             | ¢   |
| Description  |         |            |            |             |     |
| B 7 :        |         | 22 T.      | Paragr     | anh -       |     |
| D 1          |         | 011 11     | i aragi    | upri        |     |
|              |         |            |            |             |     |
|              |         |            |            |             |     |
|              |         |            |            |             |     |
|              |         |            |            |             |     |
| Save         |         |            |            | Delet       | ē   |
|              |         |            |            |             |     |
|              |         |            |            |             |     |
| Documents    |         |            |            |             |     |
|              |         |            | A          |             |     |
| upload docum | ents C  | <b>V</b> ( | <b>b</b> 📥 |             |     |

#### Taking personal agenda notes

All meeting members can also take personal notes by opening the agenda landing page and selecting an item to add notes to.

After you have added your notes you will see an indicator by each item that has had a note added to it.